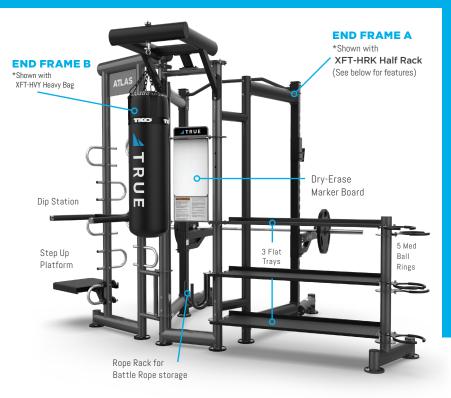

#### STANDARD EQUIPMENT

- + Side Storage 1: 3 Flat Trays 5 Med Ball Rings
- + Step Platform
- + Dip Station
- + White Erase Board
- + Rope Rack

#### **END FRAME A (MUST Choose 1)**

- XFT-900 Functional Trainer
- FT-900 Functional Trainer
- XFT-100 Functional Trainer
- FS-100 Functional Trainer
- XFT-HRK Half Rack (as Shown)

#### END FRAME B (Choose 1 or none)

- XFT-SUS Suspension Bracket
- XFT-HVY Heavy Bag (as shown)
- XFT-RPP Ropeflex®

#### **TRAINING TOOLS & STORAGE SOLUTIONS (Optional)**

- XFT-SEC Short End Column + 3 Flat Trays
- XFT-TEC Tall End Column + Accessory Rack + 2 Flat Trays
- XFT-RLR Short End Column + BOSU®/Foam Roll Rack
- XFT-MDR Med Ball Rings max 5
- XFT-CRT Core Trainer
- XFT-RRK Rope Rack
- XFW83-BPG Half Rack Band Peg Kit