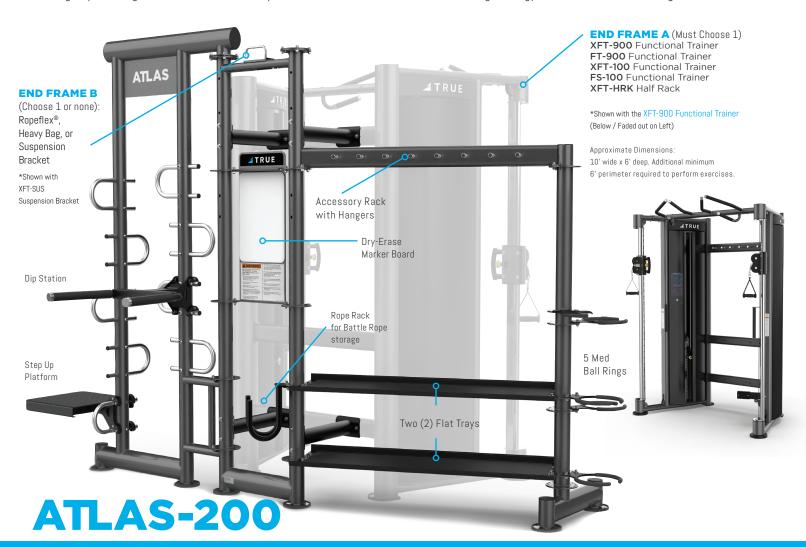

#### STANDARD EQUIPMENT

- + Side Storage 1:
- Accessory Rack with Hangers
- 2 Flat Trays
- 5 Med Ball Rings
- + Step Platform
- + Dip Station
- · DIP Station
- + White Erase Board
- + Rope Rack

#### **END FRAME A (MUST Choose 1)**

- XFT-900 Functional Trainer (as Shown)
- FT-900 Functional Trainer
- XFT-100 Functional Trainer
- FS-100 Functional Trainer
- XFT-HRK Half Rack

#### END FRAME B (Choose 1 or none)

- XFT-SUS Suspension Bracket (as shown)
- XFT-HVY Heavy Bag
- XFT-RPP Ropeflex®

#### TRAINING TOOLS & STORAGE SOLUTIONS (Optional)

- XFT-SEC Short End Column + 3 Flat Trays
- XFT-TEC Tall End Column + Accessory Rack + 2 Flat Trays
- XFT-RLR Short End Column + BOSU®/Foam Roll Rack
- XFT-MDR Med Ball Rings max 5
- XFT-CRT Core Trainer
- XFT-RRK Rope Rack
- XFW83-BPG Half Rack Band Peg Kit